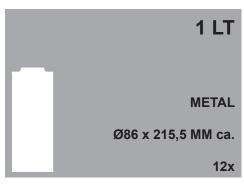

### **AVAILABLE (MAILY) IN FORMATS:**

1 LT BOTTLE AND 20 LT DRUM in METAL, 5 LT CAN in PLASTIC

**SAFETY INFORMATIONS** 

Read and observe the safety warnings on the container label. For information on handling, transport, etc ..., refer to the Safety Data Sheet (SDS) relating to the product in question.

# NOT FLAMMABLE A/C FLUSH

FORMATS AND PART NUMBERS:

1 LT (article 11.035)

5 LT (article 11.036)

20 LT (article 11.041)