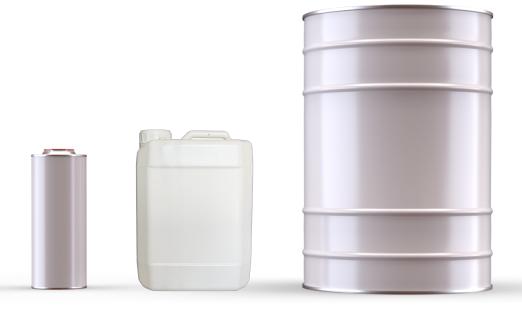

### **AVAILABLE (MAILY) IN FORMATS:**

1 LT BOTTLE AND 20 LT DRUM in METAL, 5 LT CAN in PLASTIC

**SAFETY INFORMATIONS** 

Read and observe the safety warnings on the container label. For information on handling, transport, etc ..., refer to the Safety Data Sheet (SDS) relating to the product in question.

# NOT FLAMMABLE A/C FLUSH

FORMATS AND PART NUMBERS:

1 LT (article 11.035)

5 LT (article 11.036)

20 LT (article 11.041)