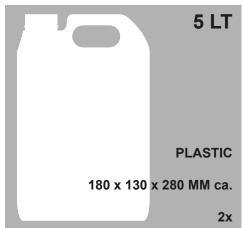

# **AVAILABLE (MAINLY) IN THE FORMATS:**

750 ML IN PLASTIC **READY FOR USE** 

1 LT IN PLASTIC **READY FOR USE** 

**5 LT IN PLASTIC READY FOR USE** 

**5 LT IN PLASTIC CONCENTRATED (1:10)** 

# FOR EXTERNAL UNITS (EVAPORATORS AND CONDENSERS)

| CONTENT | TYPE          | DILUTION | ARTICLE  | PACKAGING |
|---------|---------------|----------|----------|-----------|
| 750 ML  | READY FOR USE | 1        | 11.116T  | x 12      |
| 1 LT    | READY FOR USE | 1        | 11.099   | x 12      |
| 5 LT    | READY FOR USE | 1        | 11.116   | x 2       |
| 5 LT    | CONCENTRATED  | 1:6      | 11.099/5 | x 2       |
| 750 ML  | READY FOR USE | 1        | 11.229T  | x 12      |
| 5 LT    | CONCENTRATED  | 1:6      | 11.229/5 | x 2       |