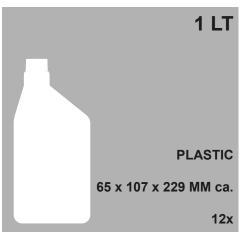

# **AVAILABLE (MAINLY) IN THE FORMATS:**

750 ML IN PLASTIC **READY FOR USE** 

1 LT IN PLASTIC **READY FOR USE** 

**5 LT IN PLASTIC READY FOR USE** 

**5 LT IN PLASTIC CONCENTRATED (1:10)** 

# FOR EXTERNAL UNITS (EVAPORATORS AND CONDENSERS)

| CONTENT | TYPE          | DILUTION | ARTICLE  | PACKAGING |
|---------|---------------|----------|----------|-----------|
| 750 ML  | READY FOR USE | 1        | 11.116T  | x 12      |
| 1 LT    | READY FOR USE | 1        | 11.099   | x 12      |
| 5 LT    | READY FOR USE | 1        | 11.116   | x 2       |
| 5 LT    | CONCENTRATED  | 1:6      | 11.099/5 | x 2       |
| 750 ML  | READY FOR USE | 1        | 11.229T  | x 12      |
| 5 LT    | CONCENTRATED  | 1:6      | 11.229/5 | x 2       |