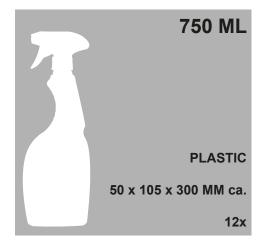

# **AVAILABLE (MAINLY) IN THE FORMATS:**

750 ML IN PLASTIC **READY FOR USE** 

1 LT IN PLASTIC **READY FOR USE** 

**5 LT IN PLASTIC READY FOR USE** 

**5 LT IN PLASTIC CONCENTRATED (1:10)** 

# FOR EXTERNAL UNITS (EVAPORATORS AND CONDENSERS)

| CONTENT | TYPE          | DILUTION | ARTICLE  | PACKAGING |
|---------|---------------|----------|----------|-----------|
| 750 ML  | READY FOR USE | 1        | 11.116T  | x 12      |
| 1 LT    | READY FOR USE | 1        | 11.099   | x 12      |
| 5 LT    | READY FOR USE | 1        | 11.116   | x 2       |
| 5 LT    | CONCENTRATED  | 1:6      | 11.099/5 | x 2       |
| 750 ML  | READY FOR USE | 1        | 11.229T  | x 12      |
| 5 LT    | CONCENTRATED  | 1:6      | 11.229/5 | x 2       |