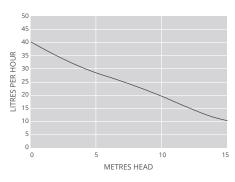

40L/h max. flow

15m max. rec. head

16 dB(A) @ 1 m

| Univolt 100-250 VAC 50-60Hz |                                      |  |  |
|-----------------------------|--------------------------------------|--|--|
| Max. flow                   | 40L/h @ 0m head                      |  |  |
| Max. rec. head              | 15m                                  |  |  |
| dB(A) @ 1m                  | As low as 16*                        |  |  |
| Power supply                | 100-250 VAC,<br>0.18A, 2.1W, 50/60Hz |  |  |
| Rated                       | Continuous                           |  |  |
| Class                       | 🗆                                    |  |  |
| Max. unit output            | Up to 46kW / 157000Btu/h             |  |  |
| Max. ambient temp           | 40°C                                 |  |  |
| Inlet/Outlet connections    | Inlet o/d: Ø16mm<br>Outlet o/d: Ø6mm |  |  |
| IP Protection               | IP24                                 |  |  |
| Safety switch               | 5.0A N.C.<br>(Normally Closed)       |  |  |
| Self priming                | ✓                                    |  |  |