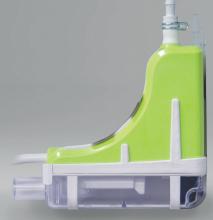

## Silent<sup>+</sup> Mini Lime<sup>®</sup>

## CONDENSATE REMOVAL PUMP

The new and improved 5th gen Silent+ Mini Lime – just 16dB(A) this is the quietest and most versatile of elbow pumps. Simple and flexible to install. The proven technology delivers an impressive flow rate and lower power consumption. All round maximum performance, on-demand power, near-silent operation, optimum reliability and increased energy efficiency.