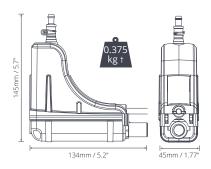

40L/h max. flow

15m max. rec. head

16 dB(A) @ 1 m

| Univolt 100-250 VAC 50-60Hz |                                      |  |  |
|-----------------------------|--------------------------------------|--|--|
| Max. flow                   | 40L/h @ 0m head                      |  |  |
| Max. rec. head              | 15m                                  |  |  |
| dB(A) @ 1m                  | As low as 16*                        |  |  |
| Power supply                | 100-250 VAC,<br>0.18A, 2.1W, 50/60Hz |  |  |
| Rated                       | Continuous                           |  |  |
| Class                       | 🗆                                    |  |  |
| Max. unit output            | Up to 46kW / 157000Btu/h             |  |  |
| Max. ambient temp           | 40°C                                 |  |  |
| Inlet/Outlet connections    | Inlet o/d: Ø16mm<br>Outlet o/d: Ø6mm |  |  |
| IP Protection               | IP24                                 |  |  |
| Safety switch               | 5.0A N.C.<br>(Normally Closed)       |  |  |
| Self priming                | ✓                                    |  |  |